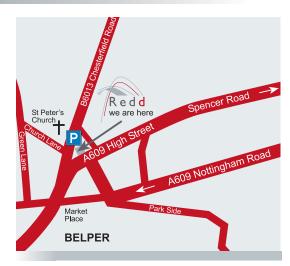

All treatments take  $1^{1/2}$  hours and can be combined with other treatments on the hands, face & feet! All treatments taken with the body wrap will be reduced by 20%.

3 High Street | Belper | Derbyshire | DE56 1GF